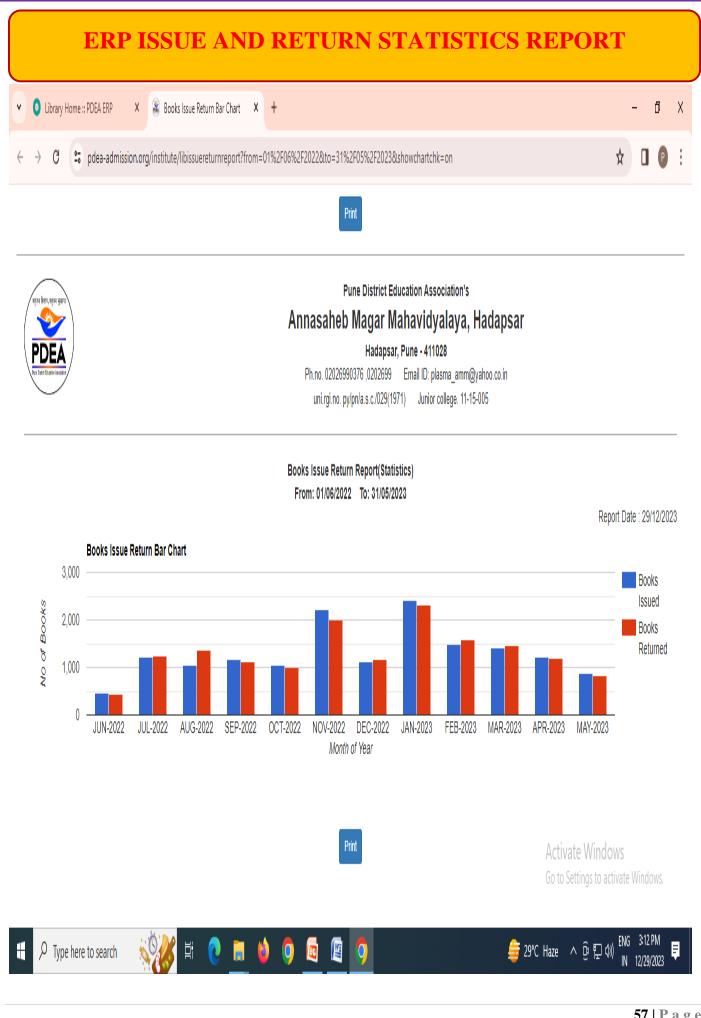

### LIBRARY IS AUTOMATED USING INTEGRATED LIBRARY MANAGEMENT SYSTEM (ILMS)

| Sr. No. | Particulars                                | Page No. |
|---------|--------------------------------------------|----------|
| 1.      | ERP Agreement with PDEA                    | 19-31    |
| 2.      | ERP ILMS Home Page.                        | 32       |
| 3.      | ERP Books Entry- Book Master.              | 33       |
| 4.      | ERP Issue Book.                            | 34       |
| 5.      | ERP Return Book.                           | 35       |
| 6.      | ERP Search Book.                           | 36       |
| 7.      | ERP Update Book.                           | 37       |
| 8.      | ERP Update Accession.                      | 38       |
| 9.      | ERP Accession Location Mapping.            | 39       |
| 10.     | ERP Accession Status Mapping.              | 40       |
| 11.     | ERP Book List.                             | 41-42    |
| 12.     | ERP Student Members.                       | 43-44    |
| 13.     | ERP Collect Dues.                          | 45       |
| 14.     | ERP Print Barcode.                         | 46-47    |
| 15.     | Additional Barcode Systems.                | 48       |
| 16.     | ERP Subscription Issue Entry.              | 49       |
| 17.     | ERP News Paper Entry.                      | 50       |
| 18.     | ERP OPAC System.                           | 51-52    |
| 19.     | ERP Identity Card.                         | 53       |
| 20.     | Additional User Tracking System            | 54       |
| 21.     | ERP Issue Report.                          | 55       |
| 22.     | ERP Return Report.                         | 56       |
| 23.     | ERP Issue and Return Statistics Report.    | 57       |
| 24.     | ERP Stock Report.                          | 58-59    |
| 25.     | ERP Subject Wise Title/Volume Report.      | 60       |
| 26.     | ERP Expenditure Report.                    | 61       |
| 27.     | ERP Book Collection Abstract Report.       | 62       |
| 28.     | ERP Accession Register Expenditure Report. | 63       |
| 29.     | ERP Generate List of Subscription.         | 64       |
| 30.     | ERP Journal/Periodicals Report.            | 65       |
| 31.     | ERP Newspaper Report.                      | 66       |
| 32.     | ERP Bill Report.                           | 67       |