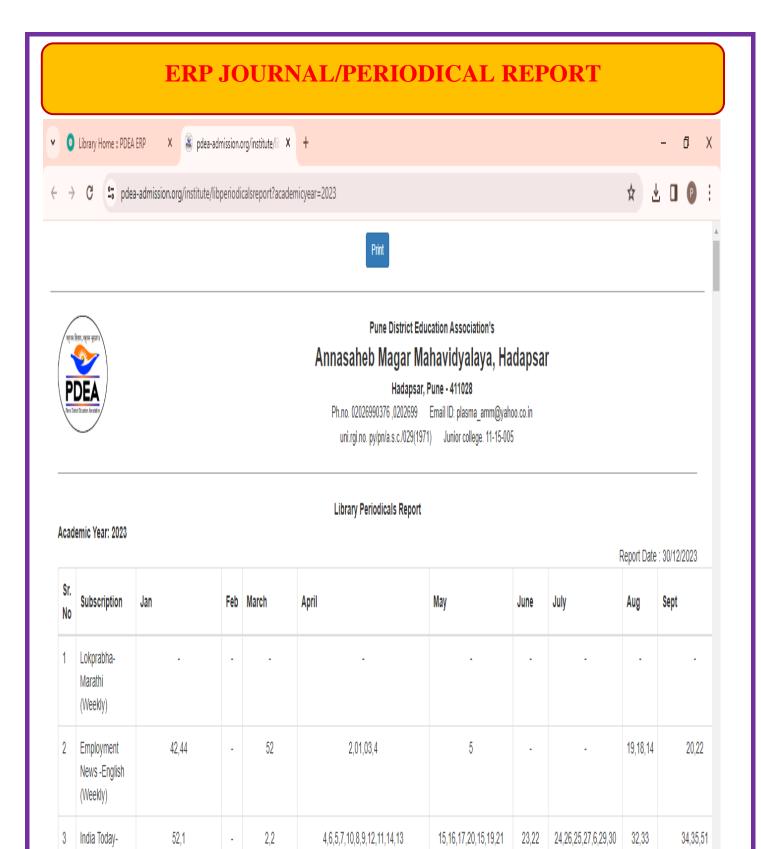

### LIST OF PERIODICALS 2023-2024

| Sr. No. | Sr. No. Name Of Journal / Magazine                                                            |          |  |  |  |  |
|---------|-----------------------------------------------------------------------------------------------|----------|--|--|--|--|
|         | Dealer : Apex Subscription Pvt. Ltd (Journal)                                                 |          |  |  |  |  |
| 1       | IUP Journal of Accounting Research and Audit Practices                                        | 1,150.00 |  |  |  |  |
| 2       | Journal of Molecular Pharmaceutics & Organic Process<br>Research                              | 1,650.00 |  |  |  |  |
| 3       | Indian Journal of Experimental Biology                                                        | 7,360.00 |  |  |  |  |
| 4       | Asian Journal of Microbiology, Biotechnology &<br>Environmental Sciences                      | 4,000.00 |  |  |  |  |
| 5       | Indian Journal of Biochemistry & Biophysics (Merged with<br>Indian journal of Biotechnology)  | 7,360.00 |  |  |  |  |
| 6       | Research & Reviews : A Journal of Life Sciences                                               | 4,500.00 |  |  |  |  |
| 7       | Research & Reviews: Journal of Botany                                                         | 4,500.00 |  |  |  |  |
| 8       | Indian Journal of Economics and Business                                                      | 4,000.00 |  |  |  |  |
| 9       | Indian Journal of Chemical Technology                                                         | 2,560.00 |  |  |  |  |
| 10      | Indian Journal Of Chemistry (Formly Indian Journal Of<br>Chemistry Part: A + B)               | 7,360.00 |  |  |  |  |
| 11      | Journal of Modern Chemistry & Chemical Technology                                             | 4,500.00 |  |  |  |  |
| 12      | Asian Journal of Management and Commerce                                                      | 2,500.00 |  |  |  |  |
| 13      | Journal of Commerce & Accounting Research                                                     | 3,400.00 |  |  |  |  |
| 14      | Journal of Commerce and Management Thought                                                    | 4,400.00 |  |  |  |  |
| 15      | IUP Journal of Soft Skills                                                                    | 1,150.00 |  |  |  |  |
| 16      | Global Journal of Computer and Digital Techniques                                             | 3,500.00 |  |  |  |  |
| 17      | Global Journal of Operating System and Techniques                                             | 3,500.00 |  |  |  |  |
| 18      | International Journal of Commerce and Economics (Fromly<br>Journal of Commerce and Economics) | 2,500.00 |  |  |  |  |
| 19      | International Journal of Economic Issues                                                      | 3,000.00 |  |  |  |  |
| 20      | International Journal of Financial Management and<br>Economics                                | 2,500.00 |  |  |  |  |
| 21      | International Journal of Innovative Research in Electronics<br>and Communications             | 3,000.0  |  |  |  |  |
| 22      | 22 Studies in English Language and Education                                                  |          |  |  |  |  |
| 23      | Advances in Environmental Sciences                                                            | 5,500.0  |  |  |  |  |
| 24      | Arthashastra : Indian Journal of Economics & Research                                         | 2,000.0  |  |  |  |  |

### LIST OF PERIODICALS 2023-2024

| Sr. No. | Name Of Journal / Magazine                                                                            | Price    |
|---------|-------------------------------------------------------------------------------------------------------|----------|
| 25      | International Journal of Financial Management                                                         | 3,200.00 |
| 26      | International Journal of Research in Geography                                                        | 2,800.00 |
| 27      | National Journal of Hindi & Sanskrit Research                                                         | 3,000.00 |
| 28      | International Journal of Hospitality & Tourism Systems                                                | 3,700.00 |
| 29      | Asian Journal of Information Science and Technology                                                   | 2,500.00 |
| 30      | International Journal of Computational Intelligence Research<br>and Applications                      | 3,000.00 |
| 31      | International Journal of Scientific Computing                                                         | 3,000.00 |
| 32      | Journal of Advanced Research in Library and Information<br>Science                                    | 5,000.00 |
| 33      | Asia-Pacific Journal of Management Research and Innovation<br>(Formerly Asia-Pacific Business Review) | 5,690.00 |
| 34      | International Journal of Environment and Development                                                  | 3,000.00 |
| 35      | Indian Journal of Marketing                                                                           | 3,800.00 |
| 36      | International Journal of Marketing & Business<br>Communication                                        | 3,200.00 |
| 37      | Indian Journal of Mathematics and Mathematical Sciences                                               | 3,000.00 |
| 38      | International Journal of Applied Mathematics and Physics                                              | 3,000.00 |
| 39      | AIMS Microbiology                                                                                     | 4,500.00 |
| 40      | Journal of Advances in Microbiology Research (Formerly<br>Journal of Research in Microbiology)        | 2,500.00 |
| 41      | Indian Journal Of Pure And Applied Physics (Merged with<br>Indian journal of Radio & Space Physics)   | 5,120.00 |
| 42      | International Journal of Pure and Applied Physics                                                     | 3,000.00 |
| 43      | Journal of Applied Physics                                                                            | 3,500.00 |
| 44      | International Journal of Political Science                                                            | 2,800.00 |
| 45      | Journal of Advance Research in Political Science &<br>Governance                                      | 3,500.00 |
| 46      | Journal of Indian Health Psychology                                                                   | 3,100.00 |
| 47      | Indian Journal of Natural Products & Resources (Formerly<br>Natural Product Radiance)                 | 1,920.00 |
| 48      | Journal of Science, Technology and Management - (01 Year<br>Delay Publication)                        | 1,500.00 |
| 49      | Omni Science: A Multi-disciplinary Journal                                                            | 4,500.00 |

### LIST OF PERIODICALS 2023-2024

| Sr. No. | Name Of Journal / Magazine                                                  | Price      |
|---------|-----------------------------------------------------------------------------|------------|
| 50      | Psychology & Developing Societies                                           | 5,580.00   |
| 51      | Resonance - Journal of Science Education                                    | 2,000.00   |
| 52      | International Journal of Software Engineering & Systems                     | 3,500.00   |
| 53      | Journal of Advanced Research in Computer Technology & Software Applications | 3,500.00   |
| 54      | Research & Reviews: Journal of Statistics                                   | 4,500.00   |
| 55      | Indian Journal of Applied Hospitality & Tourism Research                    | 1,000.00   |
| 56      | International Journal of Tourism and Hotel Management                       | 2,500.00   |
|         | Total                                                                       | 194,800.00 |
|         | Less Discount on Basic Cost @ 2.50                                          | 4,870.00   |
|         | Total                                                                       | 189,930.00 |
|         | Dealer : Apex Subscription Pvt. Ltd (Magazine)                              | (00.00     |
| 57      | Chanakya Mandal (Formaly Chankya Mandal Spardha                             | 600.00     |
|         | Pariksha Tayari) Marathi Magazine                                           |            |
| 58      | Chitralekha- Marathi                                                        | 1,270.00   |
| 59      | Employment News (English)                                                   | 630.00     |
| 60      | Hans Magazine (Hindi)                                                       | 1,200.00   |
| 61      | India Today- English                                                        | 4,500.00   |
| 62      | Lalit Magazine (Marathi)                                                    | 600.00     |
| 63      | Lokprabha- Marathi                                                          | 1,250.00   |
| 64      | Manashakti Magazine                                                         | 700.00     |
| 65      | Pariwartanacha Watsaru                                                      | 600.00     |
| 66      | Sahitya Amrit (Hindi)                                                       | 700.00     |
| 67      | Sampada - Marathi                                                           | 300.00     |
| 68      | Saptahik Sadhana (Marathi)                                                  | 1,200.00   |
| 69      | Saptahik Sakal (Marathi)                                                    | 800.00     |
| 70      | Shabd Ruchi Marathi Magazine                                                | - 360.00   |
| 71      | Shikshan Sankraman                                                          | 400.00     |
| 72      | Udyojak ( Marathi)                                                          | 1,080.00   |
| 73      | Vyapari Mitra (Marathi)                                                     | 700.00     |
| 74      | Yojana (Marathi)                                                            | 700.00     |
|         | Total                                                                       | 17,590.00  |
|         | Total Apex Subscription Pvt. Ltd (Journal)                                  | 189930.00  |
|         | Total Apex Subscription Pvt. Ltd (Magazine)                                 | 17590.00   |
|         | Total                                                                       | 207520.00  |