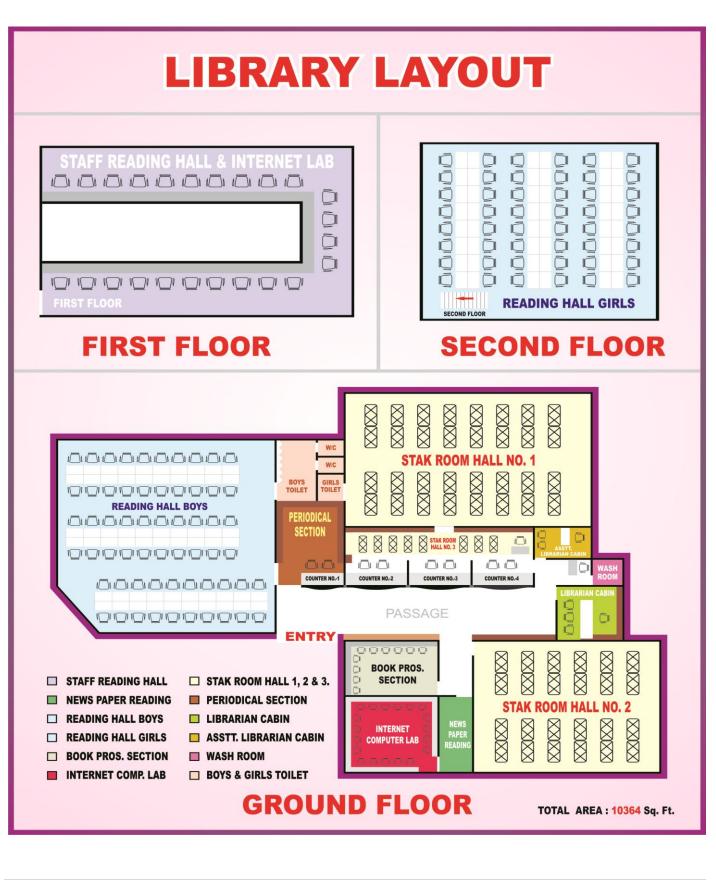

| 8        |
| 6.      | Central Library Newspaper Section and New Arrival Section                     | 9        |
| 7.      | Central Library Enriched with Titles and Books                                | 10       |
| 8.      | List of Periodicals 2023-2024                                                 | 11 – 13  |
| 9.      | Total library Expenditure on Books, Print Journals,<br>Newspaper & e journals | 14       |
| 10.     | Digital Library                                                               | 15       |
| 11.     | Boys and Girls Reading Hall                                                   | 16       |
| 12.     | Staff Reading Hall and Library Working Hours                                  | 17       |

### **CENTRAL LIBRARY**



### **CENTRAL LIBRARY LAYOUT**



### **CENTRAL LIBRARY STACK ROOM**



## CENTRAL LIBRARY PERIODICALS AND REPROGRAPHY SECTION



### **CENTRAL LIBRARY BOOK ISSUE RETURN COUNTER**



### CENTRAL LIBRARY NEWSPAPER SECTION AND NEW ARRIVAL DISPLAY





## CENTRAL LIBRARY ENRICHED WITH TITLE AND BOOKS

| Sr. No. | Category                        | Total Title | Total Books |
|---------|---------------------------------|-------------|-------------|
| 1       | Senior (Arts and Commerce)      | 15978       | 42998       |
| 2       | Science                         | 2759        | 12031       |
| 3       | Book Bank                       | 1648        | 12747       |
| 4       | P.G. Course                     | 6753        | 11903       |
| 5       | Bachelor of Computer<br>Science | 1684        | 9906        |
| 6       | MC