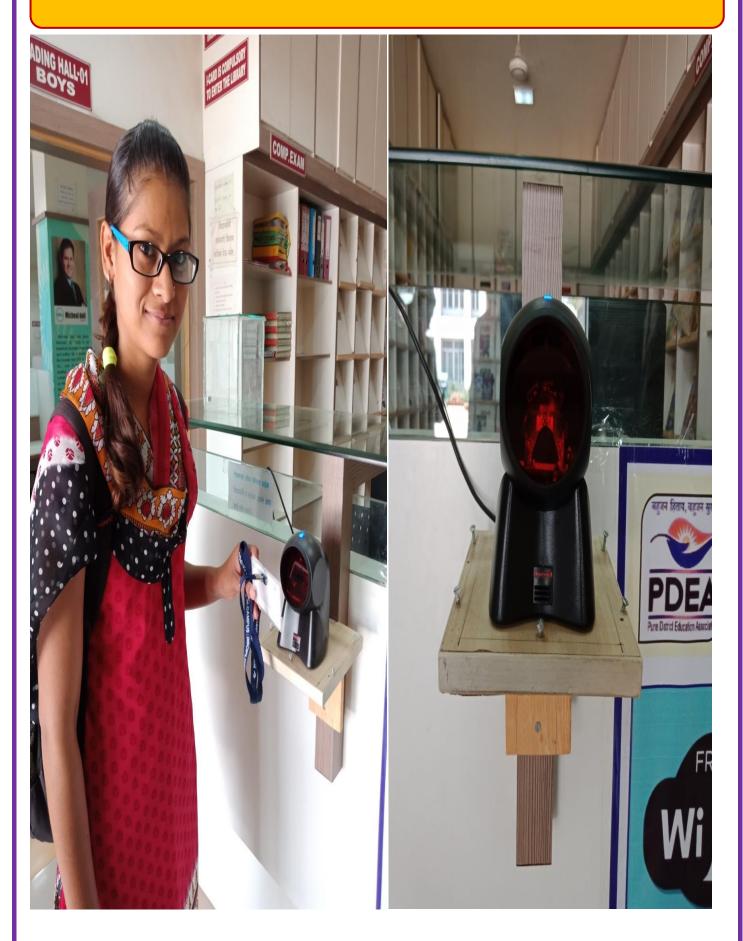

### **CENTRAL LIBRARY BOOK ISSUE RETURN COUNTER**

(H) The PARTY of the FIRST PART has agreed to incorporate the following suggestions of the technical experts while development of ERP system.

 a) ERP System must be VPC based configured and upgradable in future.

b) Data storage on cloud should be in the Distributed File Structure and MapReduce form at multiple locations.

c) User authentication be restricted either by biometric identification or by OTP generation on user's mobile