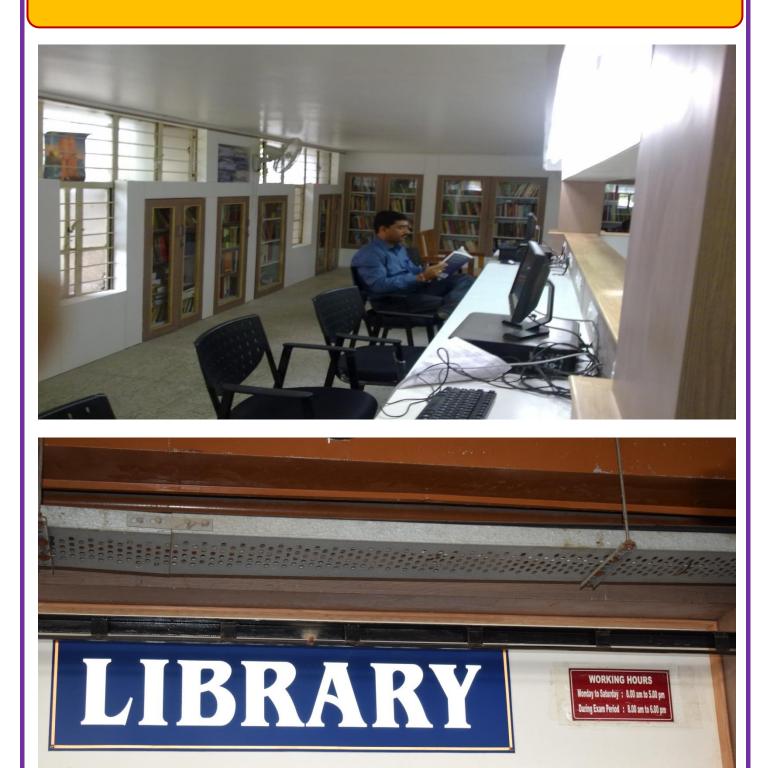

### **CENTRAL LIBRARY**

### **CENTRAL LIBRARY LAYOUT**

### **CENTRAL LIBRARY STACK ROOM**

### **STAFF READING HALL AND LIBRARY WORKING HOURS**

17 | P a g e