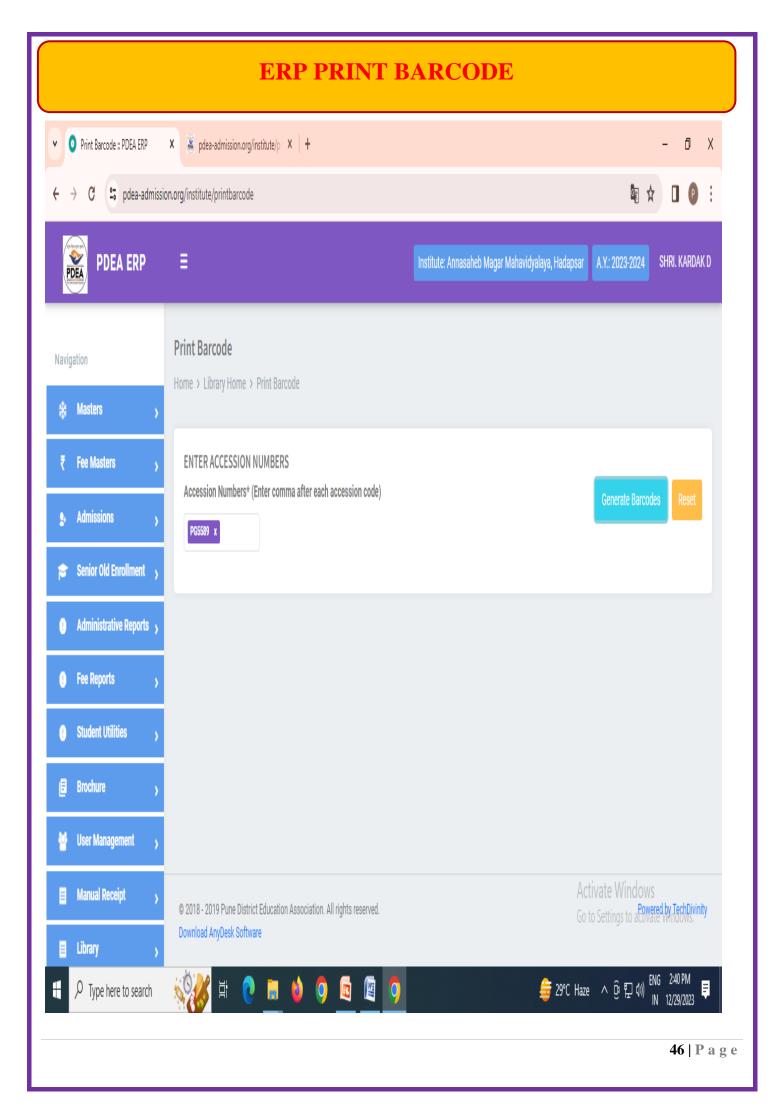

### LIBRARY IS AUTOMATED USING INTEGRATED LIBRARY MANAGEMENT SYSTEM (ILMS)

| Sr. No. | Particulars                                | Page No. |
|---------|--------------------------------------------|----------|
| 1.      | ERP Agreement with PDEA                    | 19-31    |
| 2.      | ERP ILMS Home Page.                        | 32       |
| 3.      | ERP Books Entry- Book Master.              | 33       |
| 4.      | ERP Issue Book.                            | 34       |
| 5.      | ERP Return Book.                           | 35       |
| 6.      | ERP Search Book.                           | 36       |
| 7.      | ERP Update Book.                           | 37       |
| 8.      | ERP Update Accession.                      | 38       |
| 9.      | ERP Accession Location Mapping.            | 39       |
| 10.     | ERP Accession Status Mapping.              | 40       |
| 11.     | ERP Book List.                             | 41-42    |
| 12.     | ERP Student Members.                       | 43-44    |
| 13.     | ERP Collect Dues.                          | 45       |
| 14.     | ERP Print Barcode.                         | 46-47    |
| 15.     | Additional Barcode Systems.                | 48       |
| 16.     | ERP Subscription Issue Entry.              | 49       |
| 17.     | ERP News Paper Entry.                      | 50       |
| 18.     | ERP OPAC System.                           | 51-52    |
| 19.     | ERP Identity Card.                         | 53       |
| 20.     | Additional User Tracking System            | 54       |
| 21.     | ERP Issue Report.                          | 55       |
| 22.     | ERP Return Report.                         | 56       |
| 23.     | ERP Issue and Return Statistics Report.    | 57       |
| 24.     | ERP Stock Report.                          | 58-59    |
| 25.     | ERP Subject Wise Title/Volume Report.      | 60       |
| 26.     | ERP Expenditure Report.                    | 61       |
| 27.     | ERP Book Collection Abstract Report.       | 62       |
| 28.     | ERP Accession Register Expenditure Report. | 63       |
| 29.     | ERP Generate List of Subscription.         | 64       |
| 30.     | ERP Journal/Periodicals Report.            | 65       |
| 31.     | ERP Newspaper Report.                      | 66       |
| 32.     | ERP Bill Report.                           | 67       |

### Metric: 4.2.1(QIM)

Library is automated with digital facilities using Integrated Library Management System (ILMS), adequate subscriptions to e-resources and journals are made. The library is optimally used by the faculty and students

#### Self Study Report: 2024 (4th Cycle)

**4.2.1.** Library is automated with digital facilities using Integrated Library Management System (ILMS), adequate subscriptions to e-resources and journals are made. The library is optimally used by the faculty and students