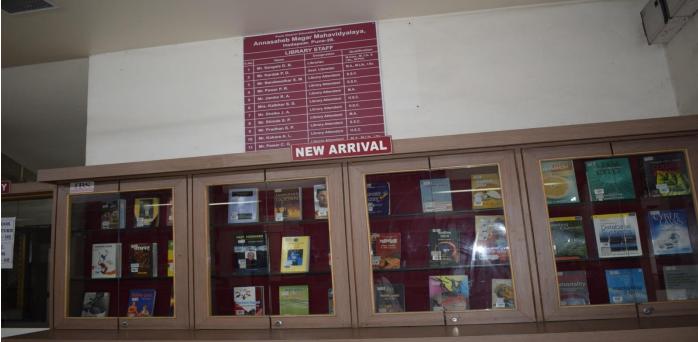

|
| 8.      | List of Periodicals 2023-2024                                                 | 11 – 13  |
| 9.      | Total library Expenditure on Books, Print Journals,<br>Newspaper & e journals | 14       |
| 10.     | Digital Library                                                               | 15       |
| 11.     | Boys and Girls Reading Hall                                                   | 16       |
| 12.     | Staff Reading Hall and Library Working Hours                                  | 17       |

### **CENTRAL LIBRARY**



### **CENTRAL LIBRARY LAYOUT**



### **CENTRAL LIBRARY STACK ROOM**



## CENTRAL LIBRARY PERIODICALS AND REPROGRAPHY SECTION



### **CENTRAL LIBRARY BOOK ISSUE RETURN COUNTER**



### CENTRAL LIBRARY NEWSPAPER SECTION AND NEW ARRIVAL DISPLAY





## CENTRAL LIBRARY ENRICHED WITH TITLE AND BOOKS

| Sr. No. | Category                        | Total Title | Total Books |
|---------|---------------------------------|-------------|-------------|
| 1       | Senior (Arts and Commerce)      | 15978       | 42998       |
| 2       | Science                         | 2759        | 12031       |
| 3       | Book Bank                       | 1648        | 12747       |
| 4       | P.G. Course                     | 6753        | 11903       |
| 5       | Bachelor of Computer<br>Science | 1684        | 9906        |
| 6       | MCS/ MCA                        | 1345        | 3248        |
| 7       | UGC Grant                       | 6474        | 9753        |
| 8       | Donation                        | 1663        | 1846        |
| 9