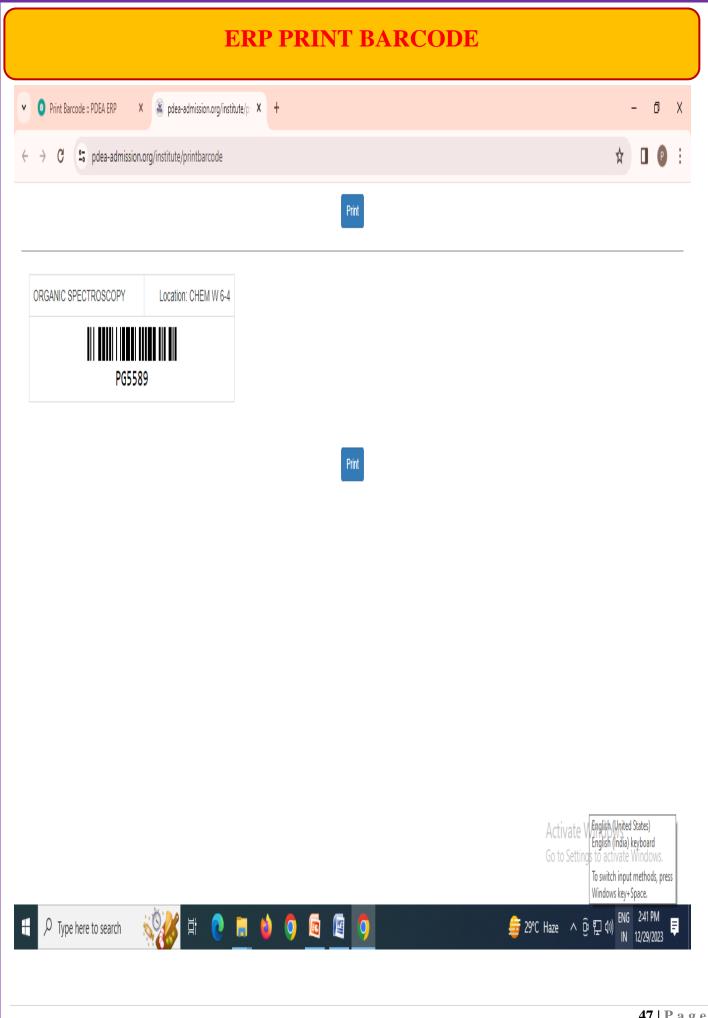

### LIBRARY IS AUTOMATED USING INTEGRATED LIBRARY MANAGEMENT SYSTEM (ILMS)

| Sr. No. | Particulars                                | Page No. |
|---------|--------------------------------------------|----------|
| 1.      | ERP Agreement with PDEA                    | 19-31    |
| 2.      | ERP ILMS Home Page.                        | 32       |
| 3.      | ERP Books Entry- Book Master.              | 33       |
| 4.      | ERP Issue Book.                            | 34       |
| 5.      | ERP Return Book.                           | 35       |
| 6.      | ERP Search Book.                           | 36       |
| 7.      | ERP Update Book.                           | 37       |
| 8.      | ERP Update Accession.                      | 38       |
| 9.      | ERP Accession Location Mapping.            | 39       |
| 10.     | ERP Accession Status Mapping.              | 40       |
| 11.     | ERP Book List.                             | 41-42    |
| 12.     | ERP Student Members.                       | 43-44    |
| 13.     | ERP Collect Dues.                          | 45       |
| 14.     | ERP Print Barcode.                         | 46-47    |
| 15.     | Additional Barcode Systems.                | 48       |
| 16.     | ERP Subscription Issue Entry.              | 49       |
| 17.     | ERP News Paper Entry.                      | 50       |
| 18.     | ERP OPAC System.                           | 51-52    |
| 19.     | ERP Identity Card.                         | 53       |
| 20.     | Additional User Tracking System            | 54       |
| 21.     | ERP Issue Report.                          | 55       |
| 22.     | ERP Return Report.                         | 56       |
| 23.     | ERP Issue and Return Statistics Report.    | 57       |
| 24.     | ERP Stock Report.                          | 58-59    |
| 25.     | ERP Subject Wise Title/Volume Report.      | 60       |
| 26.     | ERP Expenditure Report.                    | 61       |
| 27.     | ERP Book Collection Abstract Report.       | 62       |
| 28.     | ERP Accession Register Expenditure Report. | 63       |
| 29.     | ERP Generate List of Subscription.         | 64       |
| 30.     | ERP Journal/Periodicals Report.            | 65       |
| 31.     | ERP Newspaper Report.                      | 66       |
| 32.     | ERP Bill Report.                           | 67       |